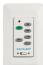

Optional Downlight N/A

Uplight N/A

Uplight Glass N/A

Low Ceiling Adaptable No

Control 65K Wall Control System -Full Function

## 65K WALL CONTROL SYSTEM - FULL FUNCTION

- 3 Forward Speeds, Reverse & Motor Off
- Lights On/Off with Full-Range Dimming