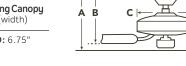

# HANGING MEASUREMENTS

#### WITH 4.50" DOWNROD

| Fixture Drop<br>(from ceiling) | Blade Drop<br>(from ceiling) | <b>Housing</b> (width) | Ceiling Canopy<br>(width) |
|--------------------------------|------------------------------|------------------------|---------------------------|
| <b>A:</b> 16.50"               | <b>B:</b> 9.75"              | <b>C:</b> 11.75"       | <b>D:</b> 6.75"           |